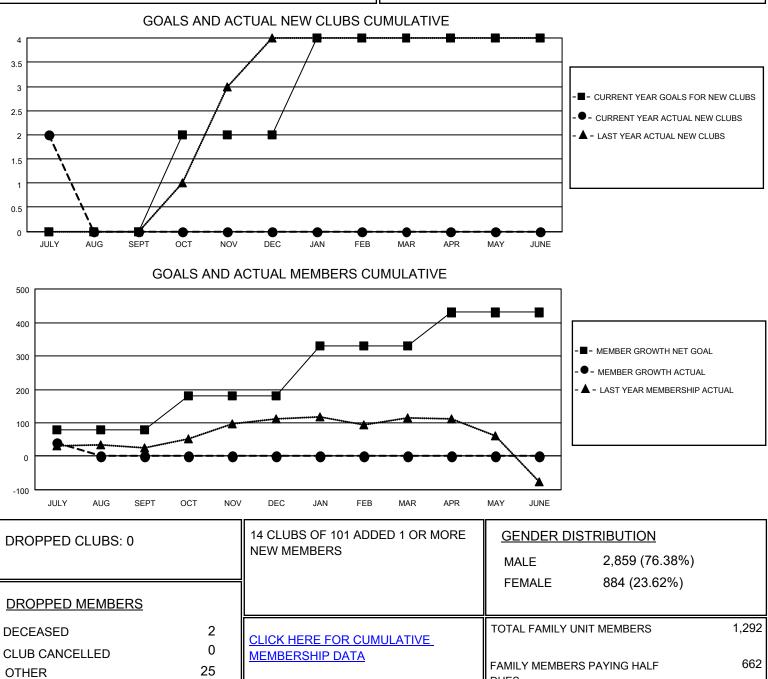

## LOCATION INDIA

District 317 D

Results as of: 7/31/2021

| Clubs                 |               |           |               | Members               |                           |                         |                                                    |
|-----------------------|---------------|-----------|---------------|-----------------------|---------------------------|-------------------------|----------------------------------------------------|
| RESULTS FOR 2021-2022 |               |           |               | RESULTS FOR 2021-2022 |                           |                         |                                                    |
| QUARTER               | NEW CLUB GOAL | NEW CLUBS | DROPPED CLUBS | QUARTER M             | IEMBER GROWTH NET<br>GOAL | MEMBER GROWTH<br>ACTUAL | DROPPED<br>MEMBERS ACTUAL<br>(including transfers) |
| JULY/AUG/SEPT         | 0             | 2         | 0             | JULY/AUG/SEP1         | т 80                      | 84                      | 27                                                 |
| OCT/NOV/DEC           | 2             | 0         | 0             | OCT/NOV/DEC           | 100                       | 0                       | 0                                                  |
| JAN/FEB/MAR           | 2             | 0         | 0             | JAN/FEB/MAR           | 150                       | 0                       | 0                                                  |
| APR/MAY/JUNE          | 0             | 0         | 0             | APR/MAY/JUNE          | 100                       | 0                       | 0                                                  |